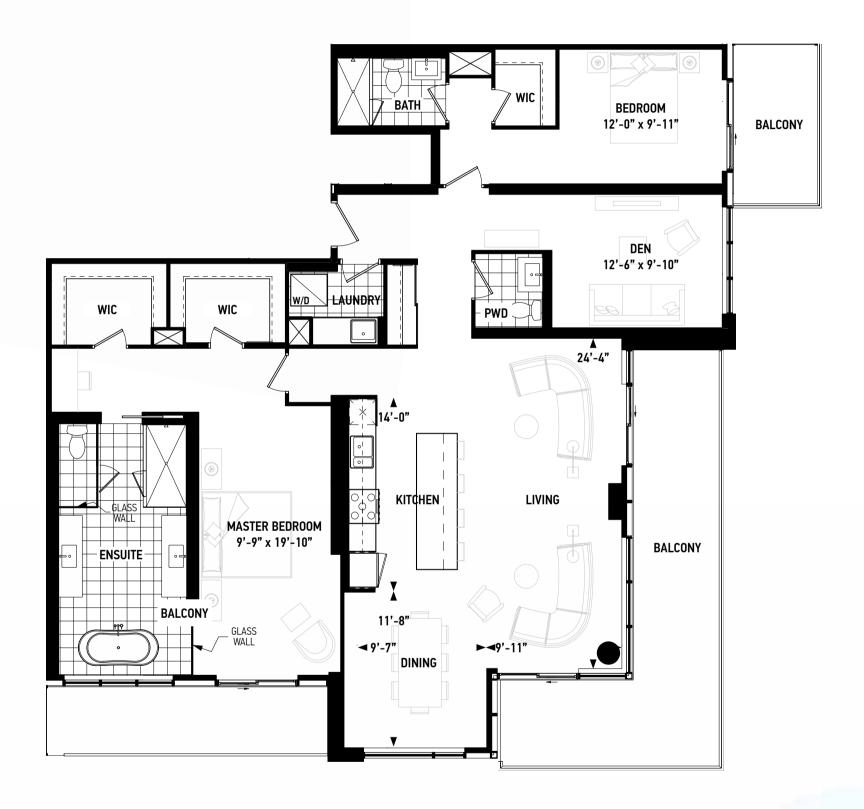

## DELANO

 UNIT TYPE:
 2 BEDROOM + Den/2N

 SUITE AREA:
 1920 sq.ft.

 OUTDOOR AREA:
 430 sq.ft.

 TOTAL AREA:
 2350 sq.ft.

25<sup>™</sup> LEVEL

Dimensions, specifications, layouts and materials are approximate only and are subject to change without notice. Tile patterns may vary. Window size and location may vary. Actual usable floor space may vary from stated floor area. Balcony and terrace area is approximate and not included in the net suite area. Bulkheads required for mechanical purposes such as kitchen and washroom exhausts and heating and cooling ducts have not been indicated. Plans may be reversed. Furniture not included. E. & O.E.