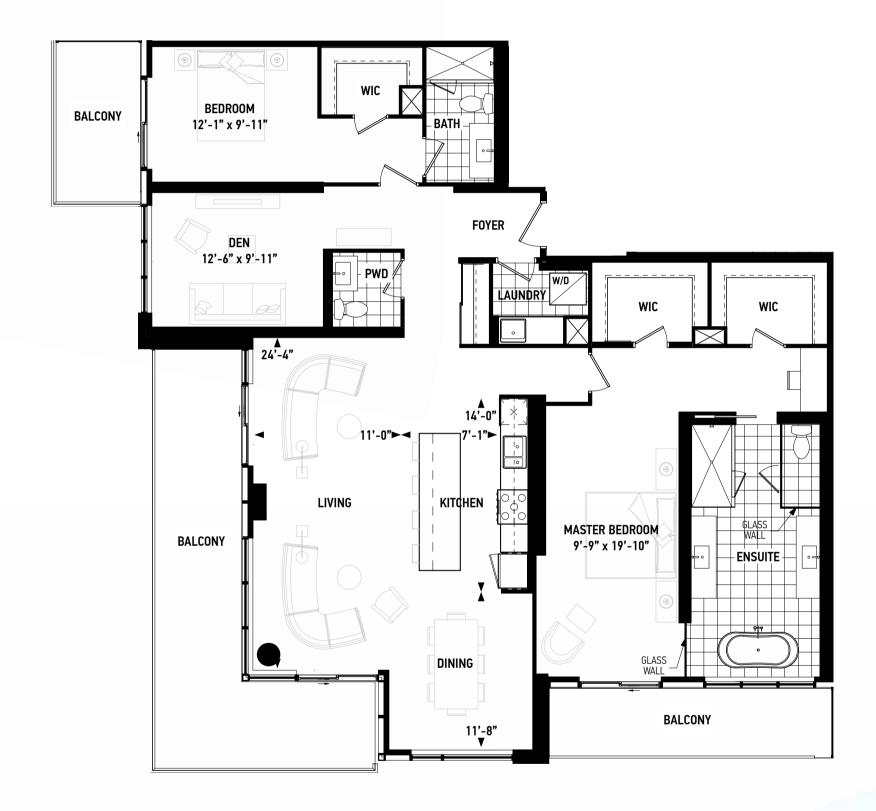

## BAL HARBOUR

 UNIT TYPE:
 2 BEDROOM + Den/2M

 SUITE AREA:
 1920 sq.ft.

 OUTDOOR AREA:
 431 sq.ft.

 TOTAL AREA:
 2351 sq.ft.

25<sup>™</sup> LEVEL

Dimensions, specifications, layouts and materials are approximate only and are subject to change without notice. Tile patterns may vary. Window size and location may vary. Actual usable floor space may vary from stated floor area. Balcony and terrace area is approximate and not included in the net suite area. Bulkheads required for mechanical purposes such as kitchen and washroom exhausts and heating and cooling ducts have not been indicated. Plans may be reversed. Furniture not included. E. & O.E.